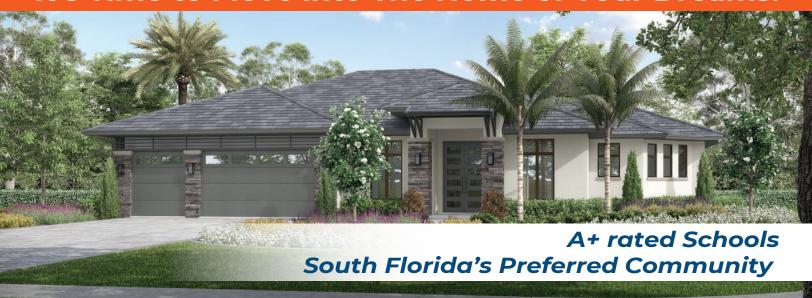

## WINDMILL RESERVE GEM

19092 PARK RIDGE STREET, WESTON FL 33332

It's Time to Move into The Home of Your Dreams!

## **SPECTACULAR**

4,932 SF. 4 Bedrooms with Office and 4 ½ Bathrooms Luxury Home Available!

Living (A/C) Area 3,967 SF
Garage 655 SF
Covered Porch 229 SF
Entry 80 SF
Total Under Roof 4,932 SF

**Includes Pool Allowance** 

**Exceptionally Well Priced** 

**Experience an Outstanding Home Rooted in Midwest Value** 

- Gorgeous Designer Home
- High-end Kitchen and Appliances
- Master Large His and Hers closet
- High Impact Hurricane Windows
- Lush Tropical Landscaping
- High efficiency air conditioning units

- Linear AC diffusers
- Smart Home Ready
- 3 car garage
- One story convenience
- Fantastic Master Suite overlooking the lake