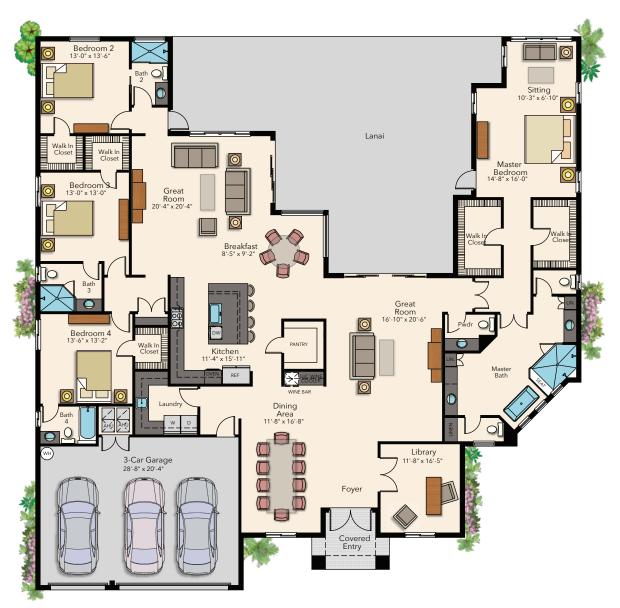

Floor Plan

-Florida's Builder's License1261820

## **SPECTACULAR**

4,932 SF. 4 Bedrooms with Office and 4 ½ Bathrooms Luxury Home Available!

Living (A/C) Area 3,967 SF
Garage 655 SF
Covered Porch 229 SF
Entry 80 SF
Total Under Roof 4,932 SF

**Includes Pool Allowance** 

- Gorgeous Designer Home
- High-end Kitchen and Appliances
- Master Large His and Hers closet
- High Impact Hurricane Windows
- Lush Tropical Landscaping
- High efficiency air conditioning units

- Linear AC diffusers
- Smart Home Ready
- 3 car garage
- One story convenience
- Fantastic Master Suite overlooking the lake